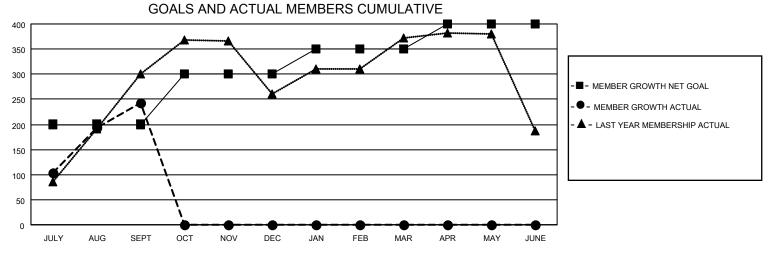

## MONTHLY MEMBERSHIP PROGRESS REPORT

LOCATION INDIA District 324 G Results as of: 9/30/2022

| Clubs RESULTS FOR 2022-2023 |   |   |   | Members RESULTS FOR 2022-2023 |     |     |    |
|-----------------------------|---|---|---|-------------------------------|-----|-----|----|
|                             |   |   |   |                               |     |     |    |
| JULY/AUG/SEPT               | 7 | 6 | 1 | JULY/AUG/SEPT                 | 200 | 289 | 41 |
| OCT/NOV/DEC                 | 3 | 0 | 0 | OCT/NOV/DEC                   | 100 | 0   | 0  |
| JAN/FEB/MAR                 | 0 | 0 | 0 | JAN/FEB/MAR                   | 50  | 0   | 0  |
| APR/MAY/JUNE                | 0 | 0 | 0 | APR/MAY/JUNE                  | 50  | 0   | 0  |