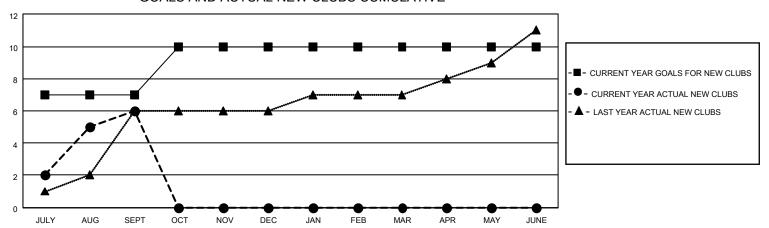

## MONTHLY MEMBERSHIP PROGRESS REPORT

LOCATION INDIA District 324 G Results as of: 9/30/2022

| Clubs RESULTS FOR 2022-2023 |   |   |   | Members RESULTS FOR 2022-2023 |     |     |    |
|-----------------------------|---|---|---|-------------------------------|-----|-----|----|
|                             |   |   |   |                               |     |     |    |
| JULY/AUG/SEPT               | 7 | 6 | 1 | JULY/AUG/SEPT                 | 200 | 289 | 41 |
| OCT/NOV/DEC                 | 3 | 0 | 0 | OCT/NOV/DEC                   | 100 | 0   | 0  |
| JAN/FEB/MAR                 | 0 | 0 | 0 | JAN/FEB/MAR                   | 50  | 0   | 0  |
| APR/MAY/JUNE                | 0 | 0 | 0 | APR/MAY/JUNE                  | 50  | 0   | 0  |